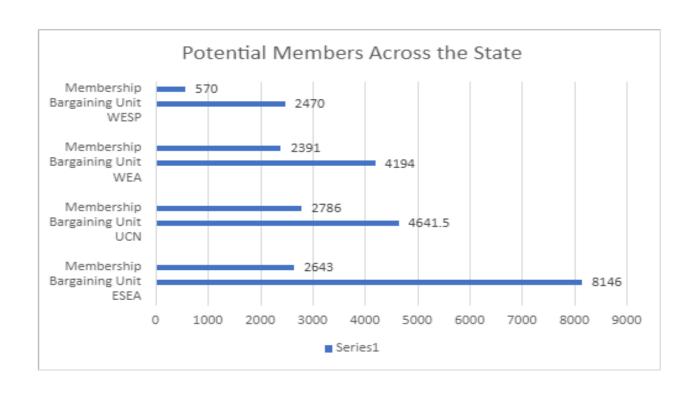

## Membership Report 2022 Delegate Assembly

Submitted by Dawn Etcheverry, Vice President

|              | BARGAININ<br>G UNIT | %of unit | JANUAR<br>Y |
|--------------|---------------------|----------|-------------|
| CESA         | 329                 | 47%      | 154         |
| CHURCHILL    | 200                 | 61%      | 121         |
| DOUGLAS      | 396                 | 54%      | 213         |
| DOUGLAS SSO  | 198                 | 45%      | 89          |
| ELKO         | 643                 | 64%      | 410         |
| ELKO SSO     | 254                 | 33%      | 83          |
| ESEA         | 8146                | 32%      | 2643        |
| ESMERALDA    | 8                   | 88%      | 7           |
| ESMERALDA    | 11.5                | 87%      | 10          |
| EUREKA       | 32                  | 97%      | 31          |
| EUREKA SSO   | 29                  | 55%      | 16          |
| HUMBOLDT     | 213                 | 65%      | 138         |
| HUMBOLDT     | 212                 | 53%      | 113         |
| LANDER       | 74                  | 55%      | 41          |
| LINCOLN      | 76.5                | 55%      | 42          |
| LINCOLN SSO  | 52.5                | 36%      | 19          |
| LYON         | 518                 | 75%      | 390         |
| MINERAL      | 43                  | 95%      | 41          |
| NEA-SN       | 0                   | 0%       | 327         |
| NYE          | 326                 | 63%      | 207         |
| NYE SSO      | 285                 | 54%      | 153         |
| ORMSBY       | 481                 | 76%      | 365         |
| PERSHING     | 52                  | 69%      | 36          |
| PERSHING SSO | 33                  | 61%      | 20          |
| STOREY       | 34                  | 71%      | 24          |
| WEA          | 4194                | 57%      | 2391        |
| WESP         | 2470                | 23%      | 570         |
| WHITE PINE   | 80                  | 61%      | 49          |