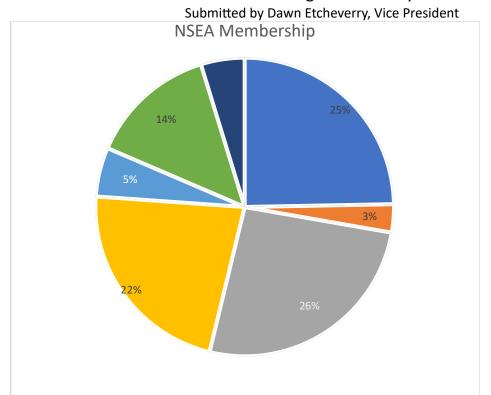

## Membership Report 2022 Delegate Assembly

Submitted by Dawn Etcheverry, Vice President

|              | BARGAININ<br>G UNIT | %of unit | JANUAR<br>Y |
|--------------|---------------------|----------|-------------|
| CESA         | 329                 | 47%      | 154         |
| CHURCHILL    | 200                 | 61%      | 121         |
| DOUGLAS      | 396                 | 54%      | 213         |
| DOUGLAS SSO  | 198                 | 45%      | 89          |
| ELKO         | 643                 | 64%      | 410         |
| ELKO SSO     | 254                 | 33%      | 83          |
| ESEA         | 8146                | 32%      | 2643        |
| ESMERALDA    | 8                   | 88%      | 7           |
| ESMERALDA    | 11.5                | 87%      | 10          |
| EUREKA       | 32                  | 97%      | 31          |
| EUREKA SSO   | 29                  | 55%      | 16          |
| HUMBOLDT     | 213                 | 65%      | 138         |
| HUMBOLDT     | 212                 | 53%      | 113         |
| LANDER       | 74                  | 55%      | 41          |
| LINCOLN      | 76.5                | 55%      | 42          |
| LINCOLN SSO  | 52.5                | 36%      | 19          |
| LYON         | 518                 | 75%      | 390         |
| MINERAL      | 43                  | 95%      | 41          |
| NEA-SN       | 0                   | 0%       | 327         |
| NYE          | 326                 | 63%      | 207         |
| NYE SSO      | 285                 | 54%      | 153         |
| ORMSBY       | 481                 | 76%      | 365         |
| PERSHING     | 52                  | 69%      | 36          |
| PERSHING SSO | 33                  | 61%      | 20          |
| STOREY       | 34                  | 71%      | 24          |
| WEA          | 4194                | 57%      | 2391        |
| WESP         | 2470                | 23%      | 570         |
| WHITE PINE   | 80                  | 61%      | 49          |